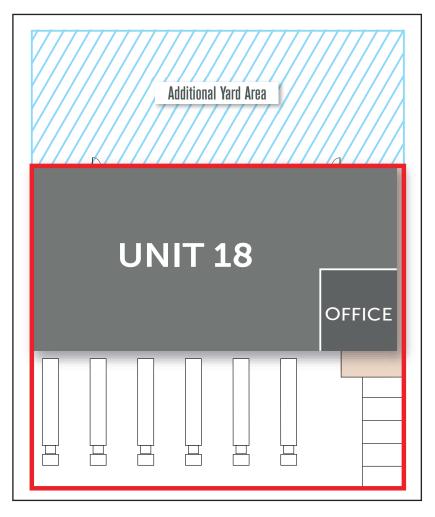

### TERMS

The property is available to let on terms to be agreed, exclusive of all occupational costs and VAT.

A service charge is payable.

| UNIT 18    |             |             |
|------------|-------------|-------------|
| Warehouse  | 8,212 sq ft | 762.92 sq m |
| GF offices | 685 sq ft   | 63.66 sq m  |
| FF offices | 685 sq ft   | 63.66 sq m  |
| Total      | 9,582 sq ft | 890.24 sq m |
| A          |             |             |