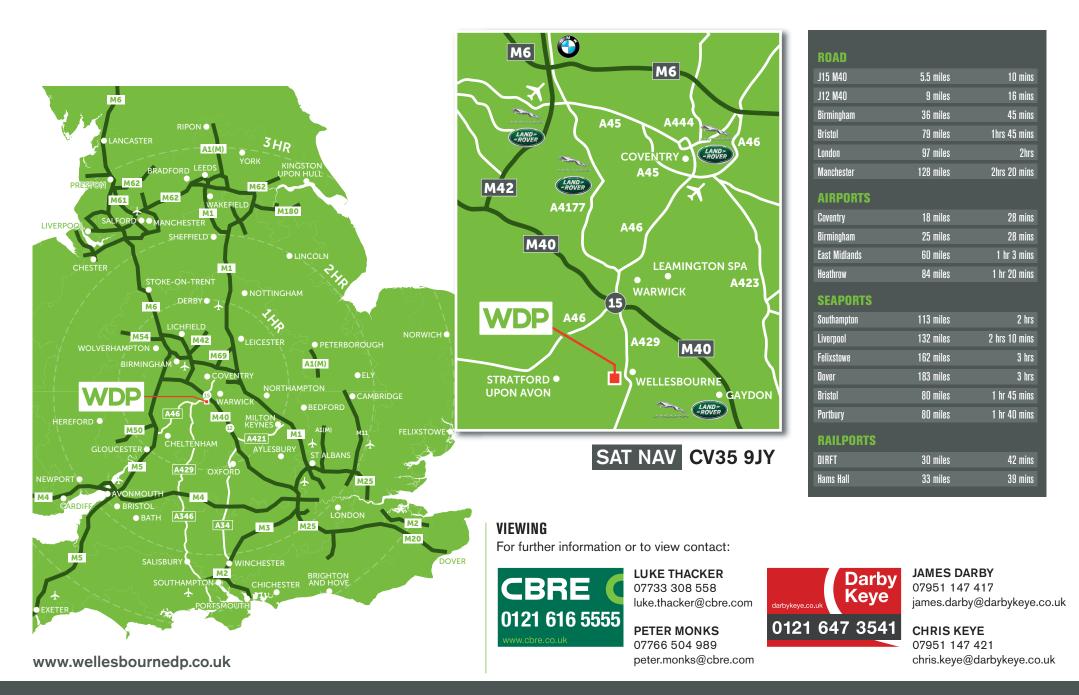

MOTUS

**WDP** is a significant, established 59 acre distribution park approximately 5 miles south of Junction 15 of the M40 motorway providing fast access to the national motorway network via the recently upgraded A429.

Situated to the west of Wellesbourne, immediately adjoining to the

A429 at its junction with the B4086 Stratford Road, the park benefits from excellent frontage to the A429.

ASTON MARTI

STON MAR

1=

TO LET

Amethyst Group

With excellent transport communications, the Birmingham to London Marylebone (Chiltern) railway line is accessible from Warwick Parkway, Warwick and Leamington Spa railway stations.