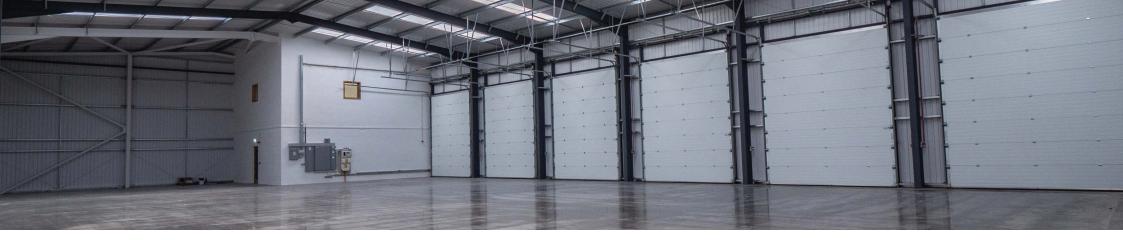

#### **SPECIFICATION WAREHOUSE**

### î Clear height - 7m

- 6 level access doors
- P Loading forecourt and parking (Additional yard area available by negotiation)
- 🖾 Floor loadings 37.5kN/m2
- 🗲 Power 138KVA
- **V** EPC rating of C63