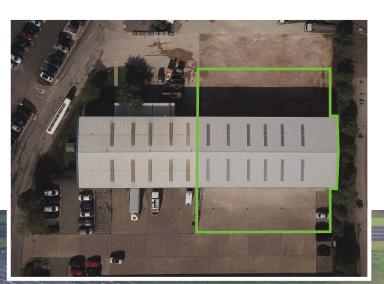

# Wellesbourne Distribution Park

TO LET

Sainsbury's

**UNIT 18** 

C Engineering

**Estate Entrance** 

J15 M40

NEU Mutu

### î Clear height - 7m

- 6 level access doors
- P Loading forecourt and parking (Additional yard area available by negotiation)
- 🖾 Floor loadings 37.5kN/m2
- 🗲 Power 138KVA
- **V** EPC rating of C63