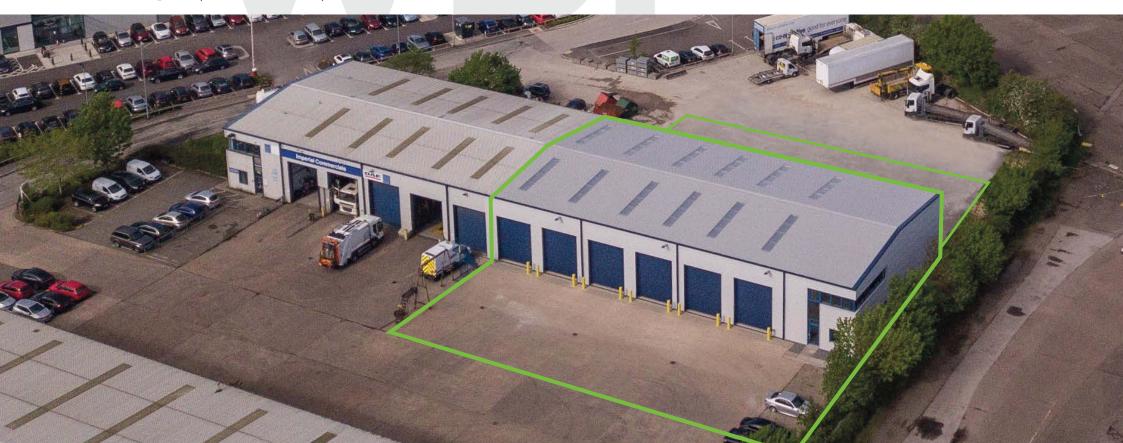

# TO LET UNIT 18

### **NEW INDUSTRIAL / WAREHOUSE UNIT** 9,582 sq ft (890.24 sq m)

Stratford Upon Avon CV35 9JY

Junction 15 M40

Established 59 Acre
Distribution Park

Strategic M40
 Location

Secure Estate with 24/7 Gatehouse Security

### î Clear height - 7m

- 6 level access doors
- P Loading forecourt and parking (Additional yard area available by negotiation)
- 🖾 Floor loadings 37.5kN/m2
- 🗲 Power 138KVA
- **V** EPC rating of C63